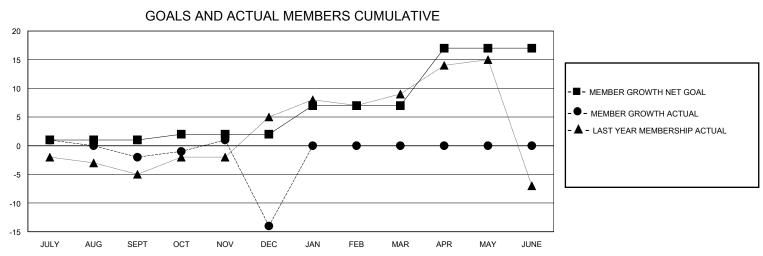

## District 118 K

GMT: LOCATION Republic of Türkiye GMT CA

|               | Club          | s           |               | Members               |                        |                         |                                                    |  |  |
|---------------|---------------|-------------|---------------|-----------------------|------------------------|-------------------------|----------------------------------------------------|--|--|
|               | RESULTS FOR   | R 2023-2024 |               | RESULTS FOR 2023-2024 |                        |                         |                                                    |  |  |
| QUARTER       | NEW CLUB GOAL | NEW CLUBS   | DROPPED CLUBS | QUARTER MEME          | BER GROWTH NET<br>GOAL | MEMBER GROWTH<br>ACTUAL | DROPPED<br>MEMBERS ACTUAL<br>(including transfers) |  |  |
| JULY/AUG/SEPT | 0             | 0           | 0             | JULY/AUG/SEPT         | 1                      | 4                       | 6                                                  |  |  |
| OCT/NOV/DEC   | 1             | 0           | 0             | OCT/NOV/DEC           | 1                      | 6                       | 16                                                 |  |  |
| JAN/FEB/MAR   | 0             | 0           | 0             | JAN/FEB/MAR           | 5                      | 0                       | 0                                                  |  |  |
| APR/MAY/JUNE  | 0             | 0           | 0             | APR/MAY/JUNE          | 10                     | 0                       | 0                                                  |  |  |