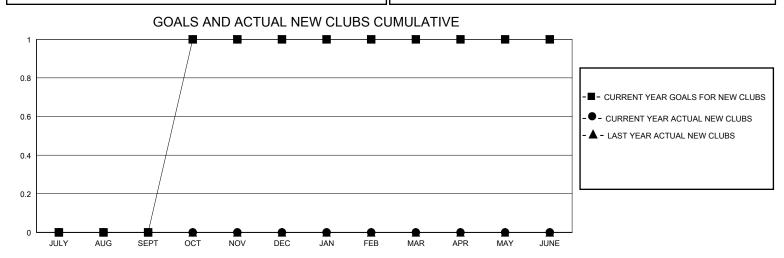

## District 118 K

GMT: LOCATION Republic of Türkiye GMT CA

|               | Club          | s           |               | Members               |                        |                         |                                                    |  |  |
|---------------|---------------|-------------|---------------|-----------------------|------------------------|-------------------------|----------------------------------------------------|--|--|
|               | RESULTS FOR   | R 2023-2024 |               | RESULTS FOR 2023-2024 |                        |                         |                                                    |  |  |
| QUARTER       | NEW CLUB GOAL | NEW CLUBS   | DROPPED CLUBS | QUARTER MEME          | BER GROWTH NET<br>GOAL | MEMBER GROWTH<br>ACTUAL | DROPPED<br>MEMBERS ACTUAL<br>(including transfers) |  |  |
| JULY/AUG/SEPT | 0             | 0           | 0             | JULY/AUG/SEPT         | 1                      | 4                       | 6                                                  |  |  |
| OCT/NOV/DEC   | 1             | 0           | 0             | OCT/NOV/DEC           | 1                      | 6                       | 16                                                 |  |  |
| JAN/FEB/MAR   | 0             | 0           | 0             | JAN/FEB/MAR           | 5                      | 0                       | 0                                                  |  |  |
| APR/MAY/JUNE  | 0             | 0           | 0             | APR/MAY/JUNE          | 10                     | 0                       | 0                                                  |  |  |